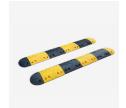

# 7 CM PLASTIC-RUBBER COMPOSITE SPEED BUMP

7 CM STANDARD VERSION

7 CM HEAVY-DUTY VERSION