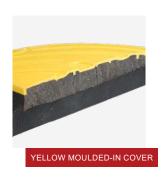

#### YELLOW MOULDED-IN COVER

Built into the speed bump to stay bright with no peeling or fading. Yellow stays yellow.