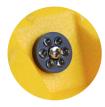

#### YELLOW MOULDED-IN COVER

Built into the speed bump to stay bright with no peeling or fading. Yellow stays yellow.

#### 180° GLASS BEAD REFLECTORS

Highly visible in all conditions.