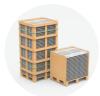

# **CUSTOM-MADE PACKING**

Designed for international shipping, easy storage and delivery.

| TYPES                 | BUILT-IN CHANNEL | MAX. LOAD CAPACITY | OVERALL DIMENSIONS                                | MOUNTING HARDWARE                                                                                                                                                                                                                                                                                                                                                                                                                                                                                                                                                                                                                                                                                                                                                                                                                                                                                                                                                                                                                                                                                                                                                                                                                                                                                                                                                                                                                                                                                                                                                                                                                                                                                                                                                                                                                                                                                                                                                                                                                                                                                                              |
|-----------------------|------------------|--------------------|---------------------------------------------------|--------------------------------------------------------------------------------------------------------------------------------------------------------------------------------------------------------------------------------------------------------------------------------------------------------------------------------------------------------------------------------------------------------------------------------------------------------------------------------------------------------------------------------------------------------------------------------------------------------------------------------------------------------------------------------------------------------------------------------------------------------------------------------------------------------------------------------------------------------------------------------------------------------------------------------------------------------------------------------------------------------------------------------------------------------------------------------------------------------------------------------------------------------------------------------------------------------------------------------------------------------------------------------------------------------------------------------------------------------------------------------------------------------------------------------------------------------------------------------------------------------------------------------------------------------------------------------------------------------------------------------------------------------------------------------------------------------------------------------------------------------------------------------------------------------------------------------------------------------------------------------------------------------------------------------------------------------------------------------------------------------------------------------------------------------------------------------------------------------------------------------|
| Standard<br>version   | ×                | 20 tons per axle   | Middle part: 500 x 400 x 70 mm (20" x 16"x 2.75") | Coach screw: M12 x 160 mm (M12 x 6")<br>Anchor: Ø 17 x 105 mm (Ø 0.67" x 4.1")                                                                                                                                                                                                                                                                                                                                                                                                                                                                                                                                                                                                                                                                                                                                                                                                                                                                                                                                                                                                                                                                                                                                                                                                                                                                                                                                                                                                                                                                                                                                                                                                                                                                                                                                                                                                                                                                                                                                                                                                                                                 |
| Heavy-duty<br>version | V                | 40 tons per axle   | End cap: 250 x 400 x 70 mm<br>(10" x 16" x 2.75") | The same of the sa |