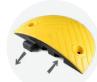

# 7 CM PLASTIC-RUBBER COMPOSITE SPEED BUMP



7 CM STANDARD VERSION



7 CM HEAVY-DUTY VERSION









# Advantages +



#### **PLASTIC-RUBBER COMPOSITE**

Cost effective, UV-resistant, and very sturdy.



# **SKIDPROOF SURFACE**

Non-slip surface for better grip.



#### YELLOW MOULDED-IN COVER

Built into the speed bump to stay bright with no peeling or fading. Yellow stays yellow.



#### 180° GLASS BEAD REFLECTORS

Highly visible in all conditions.



# **INTERLOCKING SYSTEM**

Male and female connectors to prevent movement and allow quick installation.



# **CUSTOM-MADE PACKING**

Designed for international shipping, easy storage and delivery.

| TYPES                 | BUILT-IN CHANNEL | MAX. LOAD CAPACITY | OVERALL DIMENSIONS                                | MOUNTING HARDWARE