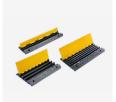

# 7 CM PLASTIC-RUBBER COMPOSITE SPEED BUMP

7 CM STANDARD VERSION

7 CM HEAVY-DUTY VERSION

# **CUSTOM-MADE PACKING**

Designed for international shipping, easy storage and delivery.

| TYPES                 | BUILT-IN CHANNEL | MAX. LOAD CAPACITY | OVERALL DIMENSIONS                                | MOUNTING HARDWARE                                                                                                                                                                                                                                                                                                                                                                                                                                                                                                                                                                                                                                                                                                                                                                                                                                                                                                                                                                                                                                                                                                                                                                                                                                                                                                                                                                                                                                                                                                                                                                                                                                                                                                                                                                                                                                                                                                                                                                                                                                                                                                              |
|-----------------------|------------------|--------------------|---------------------------------------------------|--------------------------------------------------------------------------------------------------------------------------------------------------------------------------------------------------------------------------------------------------------------------------------------------------------------------------------------------------------------------------------------------------------------------------------------------------------------------------------------------------------------------------------------------------------------------------------------------------------------------------------------------------------------------------------------------------------------------------------------------------------------------------------------------------------------------------------------------------------------------------------------------------------------------------------------------------------------------------------------------------------------------------------------------------------------------------------------------------------------------------------------------------------------------------------------------------------------------------------------------------------------------------------------------------------------------------------------------------------------------------------------------------------------------------------------------------------------------------------------------------------------------------------------------------------------------------------------------------------------------------------------------------------------------------------------------------------------------------------------------------------------------------------------------------------------------------------------------------------------------------------------------------------------------------------------------------------------------------------------------------------------------------------------------------------------------------------------------------------------------------------|
| Standard<br>version   | ×                | 20 tons per axle   | Middle part: 500 x 400 x 70 mm (20" x 16"x 2.75") | Coach screw: M12 x 160 mm (M12 x 6")<br>Anchor: Ø 17 x 105 mm (Ø 0.67" x 4.1")                                                                                                                                                                                                                                                                                                                                                                                                                                                                                                                                                                                                                                                                                                                                                                                                                                                                                                                                                                                                                                                                                                                                                                                                                                                                                                                                                                                                                                                                                                                                                                                                                                                                                                                                                                                                                                                                                                                                                                                                                                                 |
| Heavy-duty<br>version | V                | 40 tons per axle   | End cap: 250 x 400 x 70 mm<br>(10" x 16" x 2.75") | The same of the sa |