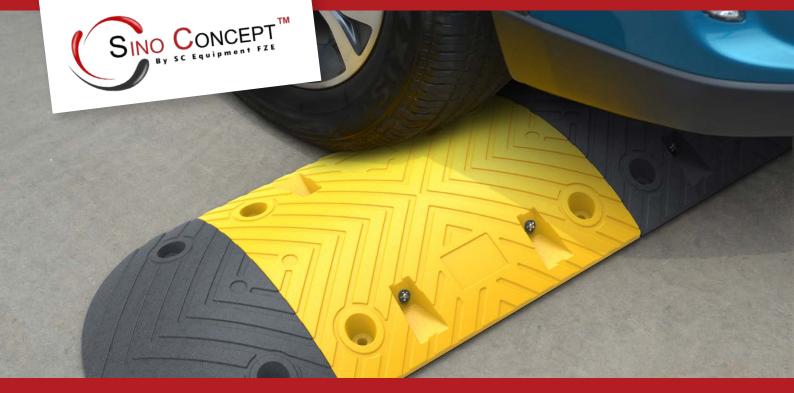

# 7 CM PLASTIC-RUBBER COMPOSITE SPEED BUMP

7 CM STANDARD VERSION

7 CM HEAVY-DUTY VERSION

#### **PLASTIC-RUBBER COMPOSITE**

Cost effective, UV-resistant, and very sturdy.

# **SKIDPROOF SURFACE**

Non-slip surface for better grip.

#### 180° GLASS BEAD REFLECTORS

Highly visible in all conditions.

# **INTERLOCKING SYSTEM**

Male and female connectors to prevent movement and allow quick installation.