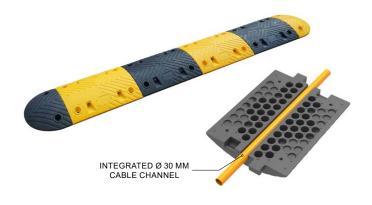

# 7 CM PLASTIC-RUBBER COMPOSITE SPEED BUMP

7 CM STANDARD VERSION

7 CM HEAVY-DUTY VERSION

# **CUSTOM-MADE PACKING**

Designed for international shipping, easy storage and delivery.

| TYPES                 | BUILT-IN CHANNEL | MAX. LOAD CAPACITY | OVERALL DIMENSIONS                                | MOUNTING HARDWARE                                                                                                                                                                                                                                                                                                                                                                                                                                                                                                                                                                                                                                                                                                                                                                                                                                                                                                                                                                                                                                                                                                                                                                                                                                                                                                                                                                                                                                                                                                                                                                                                                                                                                                                                                                                                                                                                                                                                                                                                                                                                                                              |
|-----------------------|------------------|--------------------|---------------------------------------------------|--------------------------------------------------------------------------------------------------------------------------------------------------------------------------------------------------------------------------------------------------------------------------------------------------------------------------------------------------------------------------------------------------------------------------------------------------------------------------------------------------------------------------------------------------------------------------------------------------------------------------------------------------------------------------------------------------------------------------------------------------------------------------------------------------------------------------------------------------------------------------------------------------------------------------------------------------------------------------------------------------------------------------------------------------------------------------------------------------------------------------------------------------------------------------------------------------------------------------------------------------------------------------------------------------------------------------------------------------------------------------------------------------------------------------------------------------------------------------------------------------------------------------------------------------------------------------------------------------------------------------------------------------------------------------------------------------------------------------------------------------------------------------------------------------------------------------------------------------------------------------------------------------------------------------------------------------------------------------------------------------------------------------------------------------------------------------------------------------------------------------------|
| Standard<br>version   | ×                | 20 tons per axle   | Middle part: 500 x 400 x 70 mm (20" x 16"x 2.75") | Coach screw: M12 x 160 mm (M12 x 6")<br>Anchor: Ø 17 x 105 mm (Ø 0.67" x 4.1")                                                                                                                                                                                                                                                                                                                                                                                                                                                                                                                                                                                                                                                                                                                                                                                                                                                                                                                                                                                                                                                                                                                                                                                                                                                                                                                                                                                                                                                                                                                                                                                                                                                                                                                                                                                                                                                                                                                                                                                                                                                 |
| Heavy-duty<br>version | V                | 40 tons per axle   | End cap: 250 x 400 x 70 mm<br>(10" x 16" x 2.75") | The same of the sa |