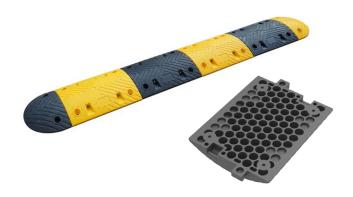

# 7 CM PLASTIC-RUBBER COMPOSITE SPEED BUMP

7 CM STANDARD VERSION

7 CM HEAVY-DUTY VERSION

# **INTERLOCKING SYSTEM**

Male and female connectors to prevent movement and allow quick installation.

# **CUSTOM-MADE PACKING**

Designed for international shipping, easy storage and delivery.

| TYPES                 | BUILT-IN CHANNEL | MAX. LOAD CAPACITY | OVERALL DIMENSIONS                                | MOUNTING HARDWARE                                                                                                                                                                                                                                                                                                                                                                                                                                                                                                                                                                                                                                                                                                                                                                                                                                                                                                                                                                                                                                                                                                                                                                                                                                                                                                                                                                                                                                                                                                                                                                                                                                                                                                                                                                                                                                                                                                                                                                                                                                                                                                              |
|-----------------------|------------------|--------------------|---------------------------------------------------|--------------------------------------------------------------------------------------------------------------------------------------------------------------------------------------------------------------------------------------------------------------------------------------------------------------------------------------------------------------------------------------------------------------------------------------------------------------------------------------------------------------------------------------------------------------------------------------------------------------------------------------------------------------------------------------------------------------------------------------------------------------------------------------------------------------------------------------------------------------------------------------------------------------------------------------------------------------------------------------------------------------------------------------------------------------------------------------------------------------------------------------------------------------------------------------------------------------------------------------------------------------------------------------------------------------------------------------------------------------------------------------------------------------------------------------------------------------------------------------------------------------------------------------------------------------------------------------------------------------------------------------------------------------------------------------------------------------------------------------------------------------------------------------------------------------------------------------------------------------------------------------------------------------------------------------------------------------------------------------------------------------------------------------------------------------------------------------------------------------------------------|
| Standard<br>version   | ×                | 20 tons per axle   | Middle part: 500 x 400 x 70 mm (20" x 16"x 2.75") | Coach screw: M12 x 160 mm (M12 x 6")<br>Anchor: Ø 17 x 105 mm (Ø 0.67" x 4.1")                                                                                                                                                                                                                                                                                                                                                                                                                                                                                                                                                                                                                                                                                                                                                                                                                                                                                                                                                                                                                                                                                                                                                                                                                                                                                                                                                                                                                                                                                                                                                                                                                                                                                                                                                                                                                                                                                                                                                                                                                                                 |
| Heavy-duty<br>version | V                | 40 tons per axle   | End cap: 250 x 400 x 70 mm<br>(10" x 16" x 2.75") | The same of the sa |