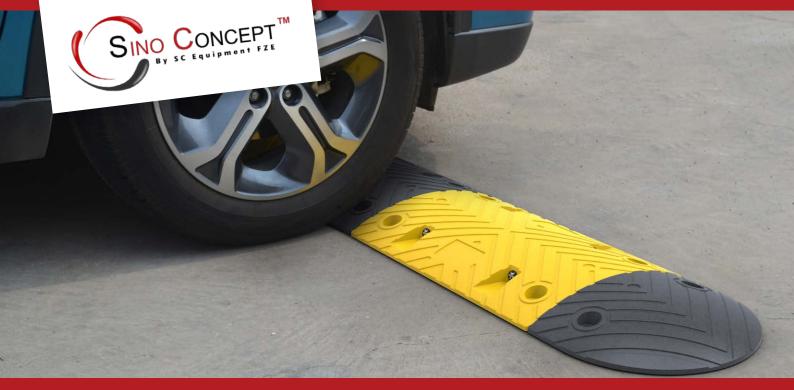

## 5 CM PLASTIC-RUBBER COMPOSITE SPEED BUMP

6-3-102, 27 Pingxiang road, 266011 Qingdao, CHINA

contact@sinoconcept.co.uk www.sinoconcept.co.uk

| TYPES                 | BUILT-IN CHANNEL | MAX. LOAD CAPACITY | OVERALL DIMENSIONS                                | MOUNTING HARDWARE                                                              |
|-----------------------|------------------|--------------------|---------------------------------------------------|--------------------------------------------------------------------------------|
| Standard<br>version   | ×                | 20 tons per axle   | Middle part: 500 x 350 x 50 mm<br>(20" x 14"x 2") | Coach screw: M12 x 160 mm (M12 x 6")<br>Anchor: Ø 17 x 105 mm (Ø 0.67" x 4.1") |
| Heavy-duty<br>version | $\checkmark$     | 25 tons per axle   | End cap: 250 x 350 x 50 mm<br>(10" x 14" x 2")    | A Contraction of the                                                           |