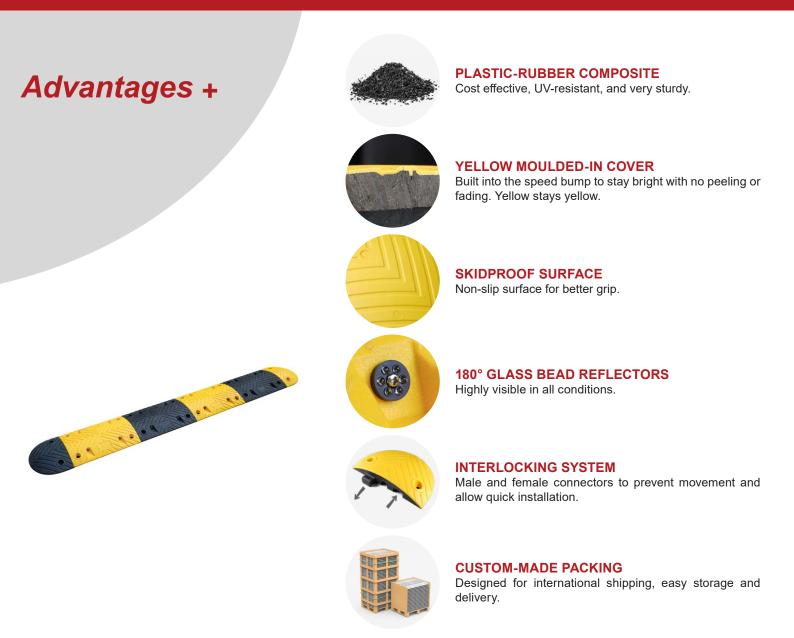

## 5 CM PLASTIC-RUBBER COMPOSITE SPEED BUMP

6-3-102, 27 Pingxiang road, 266011 Qingdao, CHINA

contact@sinoconcept.co.uk www.sinoconcept.co.uk

| TYPES                 | BUILT-IN CHANNEL | MAX. LOAD CAPACITY | OVERALL DIMENSIONS                                | MOUNTING HARDWARE                                                              |
|-----------------------|------------------|--------------------|---------------------------------------------------|--------------------------------------------------------------------------------|
| Standard<br>version   | ×                | 20 tons per axle   | Middle part: 500 x 350 x 50 mm<br>(20" x 14"x 2") | Coach screw: M12 x 160 mm (M12 x 6")<br>Anchor: Ø 17 x 105 mm (Ø 0.67" x 4.1") |
| Heavy-duty<br>version | $\checkmark$     | 25 tons per axle   | End cap: 250 x 350 x 50 mm<br>(10" x 14" x 2")    | A Contraction of the                                                           |