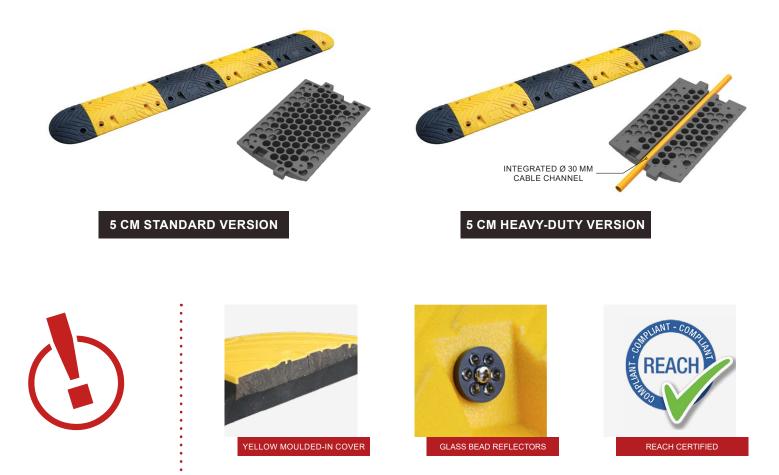

## 5 CM PLASTIC-RUBBER COMPOSITE SPEED BUMP

6-3-102, 27 Pingxiang road, 266011 Qingdao, CHINA

contact@sinoconcept.co.uk www.sinoconcept.co.uk

| TYPES                 | BUILT-IN CHANNEL | MAX. LOAD CAPACITY | OVERALL DIMENSIONS                                | MOUNTING HARDWARE                                                              |
|-----------------------|------------------|--------------------|---------------------------------------------------|--------------------------------------------------------------------------------|
| Standard<br>version   | ×                | 20 tons per axle   | Middle part: 500 x 350 x 50 mm<br>(20" x 14"x 2") | Coach screw: M12 x 160 mm (M12 x 6")<br>Anchor: Ø 17 x 105 mm (Ø 0.67" x 4.1") |
| Heavy-duty<br>version | $\checkmark$     | 25 tons per axle   | End cap: 250 x 350 x 50 mm<br>(10" x 14" x 2")    | A Contraction of the                                                           |