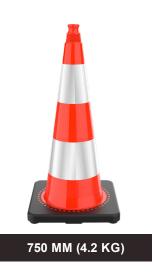

#### **COMPANY NAME OR LOGO**

Screen-printed logo for easy identification.

| PRODUCTS | TYPES           | REFLECTIVE SHEETING<br>HEIGHT | BASE<br>DIMENSIONS | REFLECTIVE SHEETING<br>TYPES                        |
|----------|-----------------|-------------------------------|--------------------|-----------------------------------------------------|
| <u> </u> | 500 mm (1.1 kg) | — 100 mm × 2                  | 275 x 275 mm       | Engineering-Grade (RA1)  High-Intensity Grade (RA2) |
| <b>±</b> | 500 mm (1.8 kg) |                               |                    |                                                     |
|          | 750 mm (3.2 kg) | — 150 mm × 2                  | 350 x 350 mm       |                                                     |
|          | 750 mm (4.2 kg) |                               | 365 x 365 mm       |                                                     |