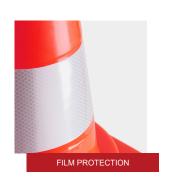

#### **FILM PROTECTION**

Reflective films are embedded with a 1 mm recess to prevent tearing.