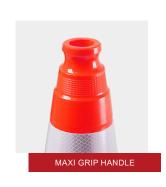

#### **MAXI GRIP HANDLE**

Handle with groove and textured grip for easy, efficient use, even with gloves.