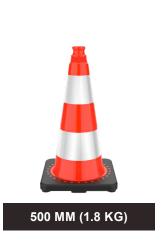

#### **COMPANY NAME OR LOGO**

Screen-printed logo for easy identification.

| PRODUCTS | TYPES           | REFLECTIVE SHEETING<br>HEIGHT | BASE<br>DIMENSIONS | REFLECTIVE SHEETING<br>TYPES                        |
|----------|-----------------|-------------------------------|--------------------|-----------------------------------------------------|
| <u> </u> | 500 mm (1.1 kg) | — 100 mm × 2                  | 275 x 275 mm       | Engineering-Grade (RA1)  High-Intensity Grade (RA2) |
| <b>±</b> | 500 mm (1.8 kg) |                               |                    |                                                     |
|          | 750 mm (3.2 kg) | — 150 mm × 2                  | 350 x 350 mm       |                                                     |
|          | 750 mm (4.2 kg) |                               | 365 x 365 mm       |                                                     |