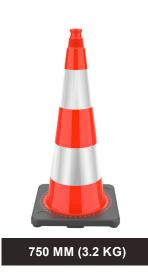

#### **COMPANY NAME OR LOGO**

Screen-printed logo for easy identification.

| PRODUCTS | TYPES           | REFLECTIVE SHEETING<br>HEIGHT | BASE<br>DIMENSIONS | REFLECTIVE SHEETING<br>TYPES                        |
|----------|-----------------|-------------------------------|--------------------|-----------------------------------------------------|
| <u> </u> | 500 mm (1.1 kg) | — 100 mm × 2                  | 275 x 275 mm       | Engineering-Grade (RA1)  High-Intensity Grade (RA2) |
| <b>±</b> | 500 mm (1.8 kg) |                               |                    |                                                     |
|          | 750 mm (3.2 kg) | — 150 mm × 2                  | 350 x 350 mm       |                                                     |
|          | 750 mm (4.2 kg) |                               | 365 x 365 mm       |                                                     |