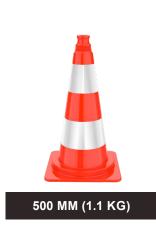

#### **COMPANY NAME OR LOGO**

Screen-printed logo for easy identification.

| PRODUCTS | TYPES           | REFLECTIVE SHEETING<br>HEIGHT | BASE<br>DIMENSIONS | REFLECTIVE SHEETING<br>TYPES                        |
|----------|-----------------|-------------------------------|--------------------|-----------------------------------------------------|
| <u> </u> | 500 mm (1.1 kg) | — 100 mm × 2                  | 275 x 275 mm       | Engineering-Grade (RA1)  High-Intensity Grade (RA2) |
| <b>±</b> | 500 mm (1.8 kg) |                               |                    |                                                     |
|          | 750 mm (3.2 kg) | — 150 mm × 2                  | 350 x 350 mm       |                                                     |
|          | 750 mm (4.2 kg) |                               | 365 x 365 mm       |                                                     |