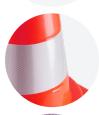

#### **FILM PROTECTION**

Reflective films are embedded with a 1 mm recess to prevent tearing.