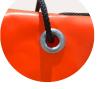

## Advantages +

**DOUBLE-STITCHED SEAMS** Strong stitching for long-lasting use.

**FABRIC WEIGHT OF 640 g/m<sup>2</sup>** Strong and durable, designed for heavy-duty use.

8 ALUMINIUM EYELETS Corrosion-resistant aluminium for a longer lifespan.