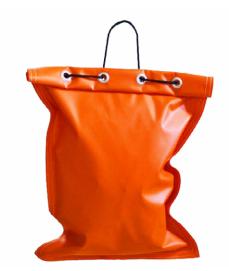

## Advantages +

**DOUBLE-STITCHED SEAMS** Strong stitching for long-lasting use.

**FABRIC WEIGHT OF 640 g/m<sup>2</sup>** Strong and durable, designed for heavy-duty use.

8 ALUMINIUM EYELETS Corrosion-resistant aluminium for a longer lifespan.

**HEAVY-DUTY ROPE** Easy to carry and handle.

**COMPANY NAME OR LOGO** Screen-printed logo for easy identification.

**CUSTOM-MADE PACKING** Designed for international shipping, easy storage and delivery.

| HEIGHT       | WIDTH        | DENSITY  | CAPACITY                         |
|--------------|--------------|----------|----------------------------------|
| 600 mm (24") | 400 mm (15") | 640 g/m² | 15 kg (33 lbs) – delivered empty |