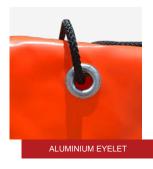

## Advantages +

**DOUBLE-STITCHED SEAMS** Strong stitching for long-lasting use.

**FABRIC WEIGHT OF 640 g/m<sup>2</sup>** Strong and durable, designed for heavy-duty use.

8 ALUMINIUM EYELETS Corrosion-resistant aluminium for a longer lifespan.