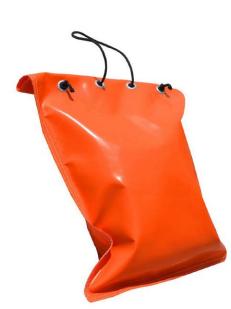

## Advantages +

**DOUBLE-STITCHED SEAMS** Strong stitching for long-lasting use.

**FABRIC WEIGHT OF 640 g/m<sup>2</sup>** Strong and durable, designed for heavy-duty use.

8 ALUMINIUM EYELETS Corrosion-resistant aluminium for a longer lifespan.

**HEAVY-DUTY ROPE** Easy to carry and handle.

**COMPANY NAME OR LOGO** Screen-printed logo for easy identification.

**CUSTOM-MADE PACKING** Designed for international shipping, easy storage and delivery.