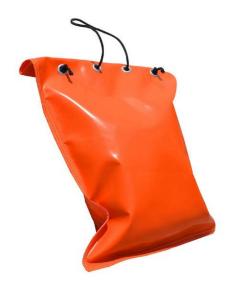

## Advantages +

**DOUBLE-STITCHED SEAMS** Strong stitching for long-lasting use.

**FABRIC WEIGHT OF 640 g/m<sup>2</sup>** Strong and durable, designed for heavy-duty use.

8 ALUMINIUM EYELETS Corrosion-resistant aluminium for a longer lifespan.

**HEAVY-DUTY ROPE** Easy to carry and handle.

**COMPANY NAME OR LOGO** Screen-printed logo for easy identification.

**CUSTOM-MADE PACKING** Designed for international shipping, easy storage and delivery.

| HEIGHT       | WIDTH        | DENSITY  | CAPACITY                         |
|--------------|--------------|----------|----------------------------------|
| 600 mm (24") | 400 mm (15") | 640 g/m² | 15 kg (33 lbs) – delivered empty |