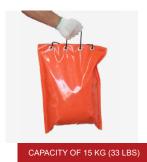

| HEIGHT       | WIDTH        | DENSITY  | CAPACITY                         |
|--------------|--------------|----------|----------------------------------|
| 600 mm (24") | 400 mm (15") | 640 g/m² | 15 kg (33 lbs) – delivered empty |