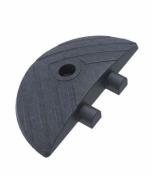

#### **INTERLOCKING SYSTEM**

Easy to install and use, with no risk of disconnecting during operation.

End cap: 150 x 300 x 50 mm (6" x 12" x 2")

2 x Ø 30 mm (1.2")

Coach screw: M12 x 160 mm (M12 x 6") Anchor: Ø 17 x 105 mm (Ø 0.67" x 4.1")