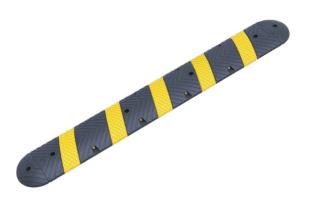

# ONE - PART SPEED BUMP 1830 MM (6')

IMPORTANT: OUR PRODUCTS ARE MADE OF PLASTIC-RUBBER COMPOSITE WITHOUT ANY TOXIC SMELL.

## Advantages +

PLASTIC-RUBBER COMPOSITE

Cost effective, UV-resistant, and very sturdy.

SKIDPROOF SURFACE

Non-slip surface for better grip.

180° GLASS BEAD REFLECTORS

Highly visible in all conditions.

#### **CUSTOM-MADE PACKING**

Designed for international shipping, easy storage and delivery.

| A RES |
|-------|
|       |

**PRODUCT** 

**OVERALL DIMENSIONS** 

**BUILT-IN CHANNEL** 

**MOUNTING HARDWARE** 

Middle part: 1830 x 300 x 50 mm (6' x 12" x 2")