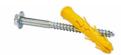

#### **HEAVY-DUTY HARDWARE**

Premium-quality screws and plastic anchors - rust-proof and highly durable.

End cap: 150 x 300 x 50 mm (6" x 12" x 2")

2 x Ø 30 mm (1.2")

Coach screw: M12 x 160 mm (M12 x 6") Anchor: Ø 17 x 105 mm (Ø 0.67" x 4.1")