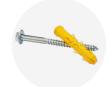

#### **HEAVY-DUTY HARDWARE**

Premium-quality screws and plastic anchors - rust-proof and highly durable.

End cap: 150 x 300 x 50 mm (6" x 12" x 2")

2 x Ø 30 mm (1.2")

Coach screw: M12 x 160 mm (M12 x 6") Anchor: Ø 17 x 105 mm (Ø 0.67" x 4.1")