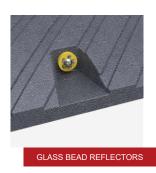

## Advantages +

PLASTIC-RUBBER COMPOSITE

Cost effective, UV-resistant, and very sturdy.

SKIDPROOF SURFACE

Non-slip surface for better grip.

180° GLASS BEAD REFLECTORS

Highly visible in all conditions.