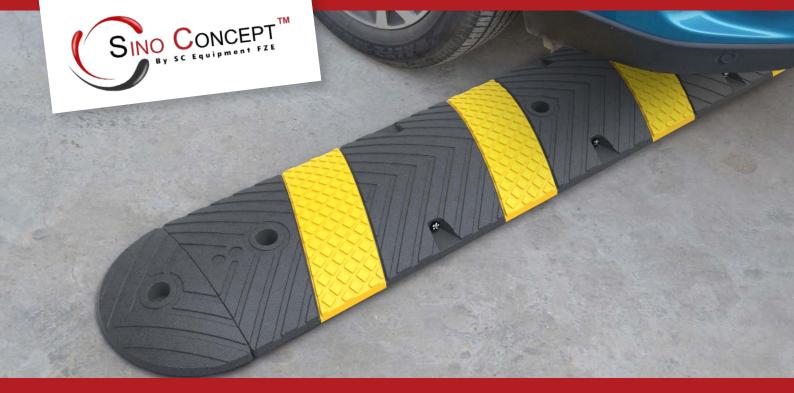

# ONE - PART SPEED BUMP 1830 MM (6')

IMPORTANT: OUR PRODUCTS ARE MADE OF PLASTIC-RUBBER COMPOSITE WITHOUT ANY TOXIC SMELL.

## Advantages +

PLASTIC-RUBBER COMPOSITE

Cost effective, UV-resistant, and very sturdy.

SKIDPROOF SURFACE

Non-slip surface for better grip.

180° GLASS BEAD REFLECTORS

Highly visible in all conditions.