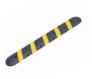

# ONE - PART SPEED BUMP 1830 MM (6')

IMPORTANT: OUR PRODUCTS ARE MADE OF PLASTIC-RUBBER COMPOSITE WITHOUT ANY TOXIC SMELL.

## Advantages +

PLASTIC-RUBBER COMPOSITE

Cost effective, UV-resistant, and very sturdy.

SKIDPROOF SURFACE

Non-slip surface for better grip.

180° GLASS BEAD REFLECTORS

Highly visible in all conditions.