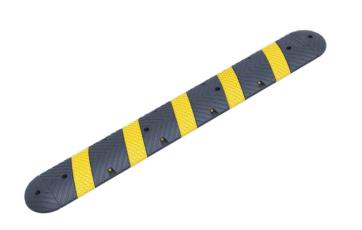

# ONE - PART SPEED BUMP 1830 MM (6')

IMPORTANT: OUR PRODUCTS ARE MADE OF PLASTIC-RUBBER COMPOSITE WITHOUT ANY TOXIC SMELL.

#### **CUSTOM-MADE PACKING**

Designed for international shipping, easy storage and delivery.

| A RES |
|-------|
|       |

**PRODUCT** 

**OVERALL DIMENSIONS** 

**BUILT-IN CHANNEL** 

**MOUNTING HARDWARE** 

Middle part: 1830 x 300 x 50 mm (6' x 12" x 2")

End cap: 150 x 300 x 50 mm (6" x 12" x 2")

2 x Ø 30 mm (1.2")

Coach screw: M12 x 160 mm (M12 x 6") Anchor: Ø 17 x 105 mm (Ø 0.67" x 4.1")