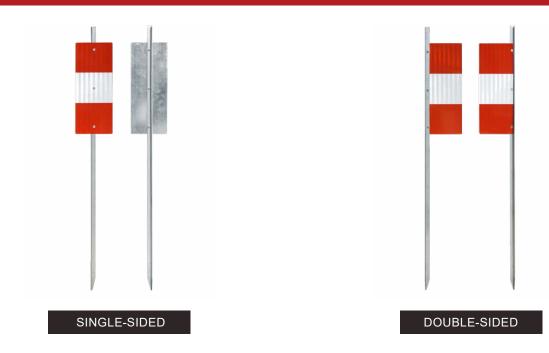

# **METAL ROADWORKS BEACONS**

# **GALVANISED STEEL ANGLE & PLATE**

Ensures durability and corrosion resistance.

# **ANGLED END**

Allows fast and easy installation, even on hard ground.