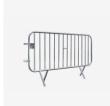

# **METAL ROADWORKS BEACONS**

#### **HIGHLY REFLECTIVE SHEETINGS**

Engineering-Grade (RA1) High-Intensity Prismatic Grade (RA3).

# **REINFORCED STEEL RIVETS**

Ensures optimal durability, even under intensive use.

#### **ROUNDED EDGES**

Makes handling and storage easier while preventing injuries.

# **GALVANISED STEEL ANGLE & PLATE**

Ensures durability and corrosion resistance.

# **ANGLED END**

Allows fast and easy installation, even on hard ground.

# **CUSTOM-MADE PACKING**

Designed for international shipping, easy storage and delivery.

| PRODUCTS | HEIGHT             | GALVANISED<br>STEEL ANGLE     | GALVANISED<br>STEEL PLATE      | REFLECTIVE SHEETING TYPES                                       |
|----------|--------------------|-------------------------------|--------------------------------|-----------------------------------------------------------------|
|          | —— 1100 mm (43.3") | 20 x 15 mm<br>(0.78" x 0.59") | 150 x 375 mm<br>(5.9" x 14.7") | Engineering-Grade (RA1)<br>High-Intensity Prismatic Grade (RA3) |