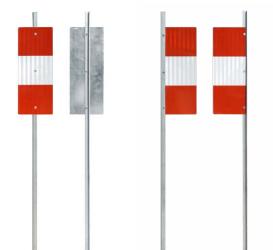

# **METAL ROADWORKS BEACONS**

# **GALVANISED STEEL ANGLE & PLATE**

Ensures durability and corrosion resistance.

# **ANGLED END**

Allows fast and easy installation, even on hard ground.

# **CUSTOM-MADE PACKING**

Designed for international shipping, easy storage and delivery.

| PRODUCTS | HEIGHT             | GALVANISED<br>STEEL ANGLE     | GALVANISED<br>STEEL PLATE      | REFLECTIVE SHEETING TYPES                                       |
|----------|--------------------|-------------------------------|--------------------------------|-----------------------------------------------------------------|
|          | —— 1100 mm (43.3") | 20 x 15 mm<br>(0.78" x 0.59") | 150 x 375 mm<br>(5.9" x 14.7") | Engineering-Grade (RA1)<br>High-Intensity Prismatic Grade (RA3) |