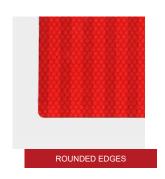

#### **ROUNDED EDGES**

Makes handling and storage easier while preventing injuries.