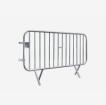

## **MANHOLE SAFETY BARRIER**

## Advantages +

**SEAMLESS, STRONG WELD** Strong welding to prevent cracks.

**REINFORCED STEEL RIVETS** Ensures optimal durability, even under intensive use.

**ANTI-UV POWDER COATING** Prevents rust and colour fading for long-lasting durability.

**AVAILABLE IN YELLOW & BLACK FOR INDUSTRIAL AREAS** Other colours on request.

**INTERLOCKING SYSTEM** For an easy transportation and storage.

**ANTI-SLIP FEET** Improves stability and ensures safety when installed.

| PRODUCT | HEIGHT        | LENGTH & WIDTH                                                                 | FINISHING TREATMENT    |
|---------|---------------|--------------------------------------------------------------------------------|------------------------|
|         | 1000 mm (39") | Folded: 150 mm x 150 mm (6" x 6")<br>Unfolded: 1500 mm x 1500 mm (4.9' x 4.9') | Anti-UV powder coating |