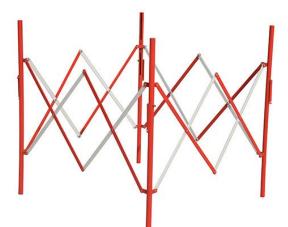

## **MANHOLE SAFETY BARRIER**

## Advantages +

**SEAMLESS, STRONG WELD** Strong welding to prevent cracks.

**REINFORCED STEEL RIVETS** Ensures optimal durability, even under intensive use.

**ANTI-UV POWDER COATING** Prevents rust and colour fading for long-lasting durability.

**AVAILABLE IN YELLOW & BLACK FOR INDUSTRIAL AREAS** Other colours on request.

**INTERLOCKING SYSTEM** For an easy transportation and storage.

**ANTI-SLIP FEET** Improves stability and ensures safety when installed.

| PRODUCT | HEIGHT        | LENGTH & WIDTH                                                                 | FINISHING TREATMENT    |
|---------|---------------|--------------------------------------------------------------------------------|------------------------|
|         | 1000 mm (39") | Folded: 150 mm x 150 mm (6" x 6")<br>Unfolded: 1500 mm x 1500 mm (4.9' x 4.9') | Anti-UV powder coating |