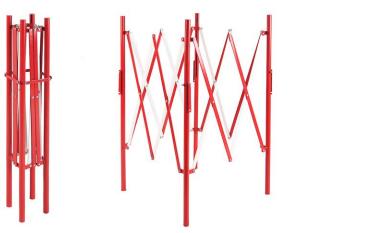

## **MANHOLE SAFETY BARRIER**

**AVAILABLE IN YELLOW & BLACK FOR INDUSTRIAL AREAS** Other colours on request.

**INTERLOCKING SYSTEM** For an easy transportation and storage.

**ANTI-SLIP FEET** Improves stability and ensures safety when installed.

| PRODUCT | HEIGHT        | LENGTH & WIDTH                                                                 | FINISHING TREATMENT    |
|---------|---------------|--------------------------------------------------------------------------------|------------------------|
|         | 1000 mm (39") | Folded: 150 mm x 150 mm (6" x 6")<br>Unfolded: 1500 mm x 1500 mm (4.9' x 4.9') | Anti-UV powder coating |