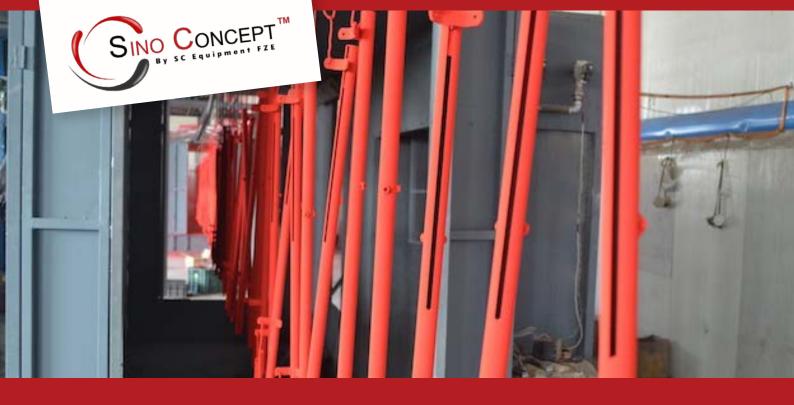

## **MANHOLE SAFETY BARRIER**

## Advantages +

**SEAMLESS, STRONG WELD** Strong welding to prevent cracks.

**REINFORCED STEEL RIVETS** Ensures optimal durability, even under intensive use.

**ANTI-UV POWDER COATING** Prevents rust and colour fading for long-lasting durability.

**AVAILABLE IN YELLOW & BLACK FOR INDUSTRIAL AREAS** Other colours on request.

**INTERLOCKING SYSTEM** For an easy transportation and storage.

**ANTI-SLIP FEET** Improves stability and ensures safety when installed.