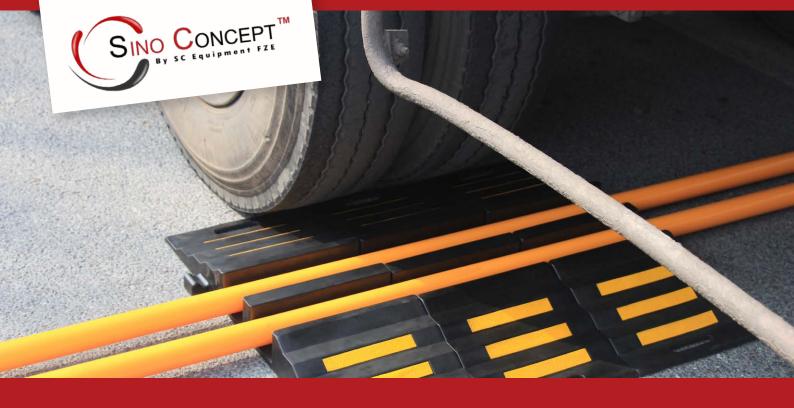

# **RUBBER HOSE RAMP**

IMPORTANT: OUR PRODUCTS ARE MADE OF PREMIUM RECYCLED RUBBER WITHOUT ANY TOXIC SMELL.

#### **INTERLOCKING SYSTEM**

Easy to install and use, with no risk of disconnecting during operation.

#### **REFLECTIVE FILMS**

Embedded thermoplastic reflective road marking films to enhance visibility and safety.