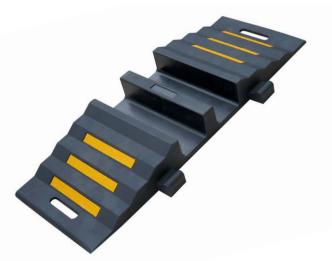

# **RUBBER HOSE RAMP**

IMPORTANT: OUR PRODUCTS ARE MADE OF PREMIUM RECYCLED RUBBER WITHOUT ANY TOXIC SMELL.

9,000 kg (20,000 lbs) per axle

850 x 300 x 85 mm (33" x 12" x 3.3")

90 × 70 mm (3.54" × 2.76")