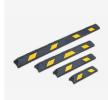

SMELL.

## Advantages +



#### **REACH CERTIFIED**

Eco-friendly, made from premium recycled materials, free from toxic odours, compliant with REACH regulations.



#### **REFLECTIVE FILMS**

Embedded thermoplastic reflective road marking films to enhance visibility and safety.





#### **CONVENIENT HANDLES**

Easy to carry and install.



#### **INTERLOCKING SYSTEM**

Easy to install and use, with no risk of disconnecting during operation.



#### **CUSTOM-MADE PACKING**

Designed for international shipping, easy storage and delivery.

| ~ |  |
|---|--|
|   |  |

**PRODUCT** 

**MAX. WEIGHT CAPACITY** 

OVERALL DIMENSIONS (L\*W\*H)

CHANNEL DIMENSIONS (W\*H)



9,000 kg (20,000 lbs) per axle

850 x 300 x 85 mm (33" x 12" x 3.3")

90 × 70 mm (3.54" × 2.76")

### **BEST SELLERS**