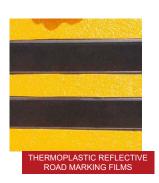

#### **REFLECTIVE FILMS**

Embedded thermoplastic reflective road marking films to enhance visibility and safety.