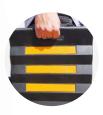

# **RUBBER HOSE RAMP**













IMPORTANT: OUR PRODUCTS ARE MADE OF PREMIUM RECYCLED RUBBER WITHOUT ANY TOXIC SMELL.

## Advantages +



#### **REACH CERTIFIED**

Eco-friendly, made from premium recycled materials, free from toxic odours, compliant with REACH regulations.



#### **REFLECTIVE FILMS**

Embedded thermoplastic reflective road marking films to enhance visibility and safety.





#### **CONVENIENT HANDLES**

Easy to carry and install.



#### **INTERLOCKING SYSTEM**

Easy to install and use, with no risk of disconnecting during operation.



#### **CUSTOM-MADE PACKING**

Designed for international shipping, easy storage and delivery.

| ~ |  |
|---|--|
|   |  |

**PRODUCT** 

**MAX. WEIGHT CAPACITY** 

OVERALL DIMENSIONS (L\*W\*H)

CHANNEL DIMENSIONS (W\*H)



9,000 kg (20,000 lbs) per axle

850 x 300 x 85 mm (33" x 12" x 3.3")

90 × 70 mm (3.54" × 2.76")

### **BEST SELLERS**