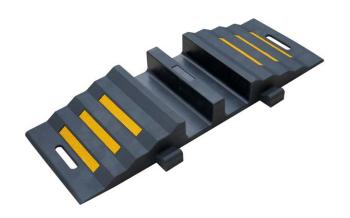

9,000 kg (20,000 lbs) per axle

850 x 300 x 85 mm (33" x 12" x 3.3")

90 × 70 mm (3.54" × 2.76")