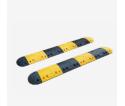

IC SMELL.

## Advantages +



#### **REACH CERTIFIED**

Eco-friendly, made from premium recycled materials, free from toxic odours, compliant with REACH regulations.



#### **REFLECTIVE FILMS**

Embedded thermoplastic reflective road marking films to enhance visibility and safety.





#### **CONVENIENT HANDLES**

Easy to carry and install.



#### **INTERLOCKING SYSTEM**

Easy to install and use, with no risk of disconnecting during operation.



#### **CUSTOM-MADE PACKING**

Designed for international shipping, easy storage and delivery.

| ~ |  |
|---|--|
|   |  |

**PRODUCT** 

**MAX. WEIGHT CAPACITY** 

OVERALL DIMENSIONS (L\*W\*H)

CHANNEL DIMENSIONS (W\*H)



9,000 kg (20,000 lbs) per axle

850 x 300 x 85 mm (33" x 12" x 3.3")

90 × 70 mm (3.54" × 2.76")

### **BEST SELLERS**