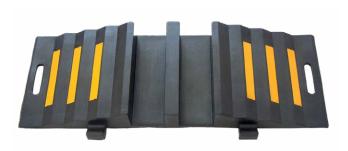

#### **INTERLOCKING SYSTEM**

Easy to install and use, with no risk of disconnecting during operation.

9,000 kg (20,000 lbs) per axle

850 x 300 x 85 mm (33" x 12" x 3.3")

90 × 70 mm (3.54" × 2.76")