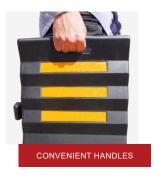

# **RUBBER HOSE RAMP**













IMPORTANT: OUR PRODUCTS ARE MADE OF PREMIUM RECYCLED RUBBER WITHOUT ANY TOXIC SMELL.

## Advantages +



#### **REACH CERTIFIED**

Eco-friendly, made from premium recycled materials, free from toxic odours, compliant with REACH regulations.



#### **REFLECTIVE FILMS**

Embedded thermoplastic reflective road marking films to enhance visibility and safety.





#### **CONVENIENT HANDLES**

Easy to carry and install.



#### **INTERLOCKING SYSTEM**

Easy to install and use, with no risk of disconnecting during operation.



#### **CUSTOM-MADE PACKING**

Designed for international shipping, easy storage and delivery.

| ~ |  |
|---|--|
|   |  |

**PRODUCT** 

**MAX. WEIGHT CAPACITY** 

OVERALL DIMENSIONS (L\*W\*H)

CHANNEL DIMENSIONS (W\*H)



9,000 kg (20,000 lbs) per axle

850 x 300 x