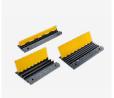

#### **CUSTOM-MADE PACKING**

Designed for international shipping, easy storage and delivery.

| ~ |  |
|---|--|
|   |  |

**PRODUCT** 

**MAX. WEIGHT CAPACITY** 

OVERALL DIMENSIONS (L\*W\*H)

CHANNEL DIMENSIONS (W\*H)

9,000 kg (20,000 lbs) per axle

850 x 300 x 85 mm (33" x 12" x 3.3")

90 × 70 mm (3.54" × 2.76")

### **BEST SELLERS**