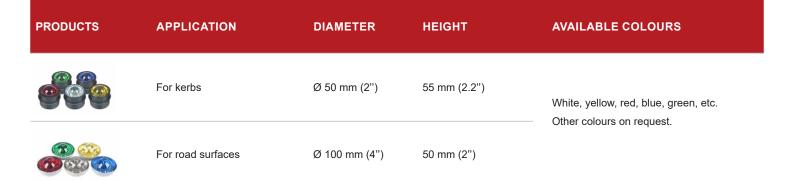

## AVAILABLE IN VARIOUS COLOURS

**EN 1463 STANDARD COMPLIANT** 

1463 standards.

Different colours to improve visibility in various environments.

Ensures high performance and durability according to EN

EN 1463