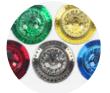

## AVAILABLE IN VARIOUS COLOURS

**EN 1463 STANDARD COMPLIANT** 

1463 standards.

Different colours to improve visibility in various environments.

Ensures high performance and durability according to EN

EN 1463