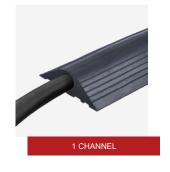

# **FLOOR CORD COVERS**

1 CHANNEL

3 CHANNELS

IMPORTANT: OUR PRODUCTS ARE MADE OF PREMIUM RECYCLED RUBBER WITHOUT ANY TOXIC SMELL.

#### 1 CHANNEL - TOP SLIT

To install the cable from the top.