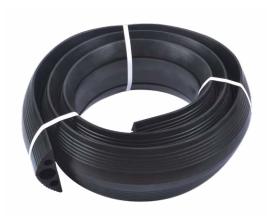

# **FLOOR CORD COVERS**

1 CHANNEL

3 CHANNELS

IMPORTANT: OUR PRODUCTS ARE MADE OF PREMIUM RECYCLED RUBBER WITHOUT ANY TOXIC SMELL.