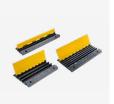

# **FLOOR CORD COVERS**

1 CHANNEL

3 CHANNELS

IMPORTANT: OUR PRODUCTS ARE MADE OF PREMIUM RECYCLED RUBBER WITHOUT ANY TOXIC SMELL.

#### 1 CHANNEL - TOP SLIT

To install the cable from the top.

#### 3 CHANNELS - TOP & BOTTOM SLIT

To install the cable from the top & bottom.