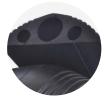

# **FLOOR CORD COVERS**



1 CHANNEL



3 CHANNELS









IMPORTANT: OUR PRODUCTS ARE MADE OF PREMIUM RECYCLED RUBBER WITHOUT ANY TOXIC SMELL.

## Advantages +



#### **REACH CERTIFIED**

Eco-friendly, made from premium recycled materials, free from toxic odours, compliant with REACH regulations.



#### **SKIDPROOF SURFACE**

Non-slip surface for better grip.



#### 1 CHANNEL - TOP SLIT

To install the cable from the top.





#### 3 CHANNELS - TOP & BOTTOM SLIT

To install the cable from the top & bottom.



#### **CUSTOM-MADE PACKING**

Designed for international shipping, easy storage and delivery.

| PRODUCTS | TYPES      | OVERALL DIMENSIONS (L*W*H)              | MAX. CABLE DIAMETER                          |
|----------|------------|-----------------------------------------|----------------------------------------------|
|          | 1 channel  | 10 m x 100 mm x 30 mm (33' x 4" x 1.2") | Ø 20 mm (Ø 0.8")                             |
|          | 3 channels | 4 m x 160 mm x 50 mm (13' x 6" x 2")    | 1 x Ø 40 mm (Ø 1.6")<br>2 x Ø 20 mm (Ø 0.8") |

### **BEST SELLERS**