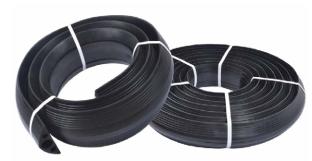

# **FLOOR CORD COVERS**

1 CHANNEL

3 CHANNELS

IMPORTANT: OUR PRODUCTS ARE MADE OF PREMIUM RECYCLED RUBBER WITHOUT ANY TOXIC SMELL.

#### 1 CHANNEL - TOP SLIT

To install the cable from the top.

#### 3 CHANNELS - TOP & BOTTOM SLIT

To install the cable from the top & bottom.

#### **CUSTOM-MADE PACKING**

Designed for international shipping, easy storage and delivery.

| PRODUCTS | TYPES      | OVERALL DIMENSIONS (L*W*H)              | MAX. CABLE DIAMETER                          |
|----------|------------|-----------------------------------------|----------------------------------------------|
|          | 1 channel  | 10 m x 100 mm x 30 mm (33' x 4" x 1.2") | Ø 20 mm (Ø 0.8")                             |
|          | 3 channels | 4 m x 160 mm x 50 mm (13' x 6" x 2")    | 1 x Ø 40 mm (Ø 1.6")<br>2 x Ø 20 mm (Ø 0.8") |