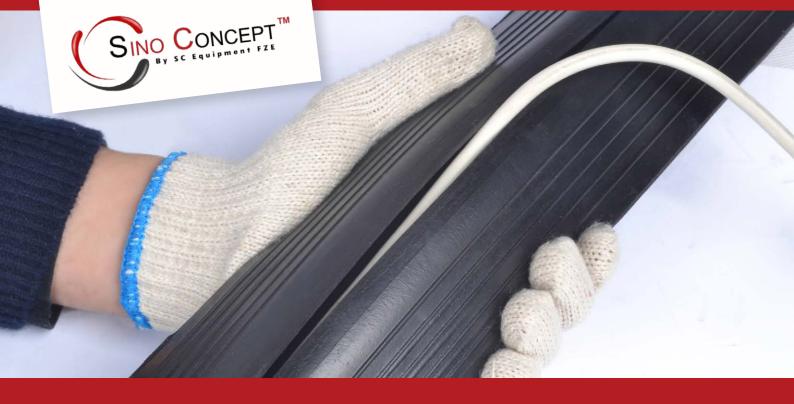

#### 1 CHANNEL - TOP SLIT

To install the cable from the top.

#### 3 CHANNELS - TOP & BOTTOM SLIT

To install the cable from the top & bottom.