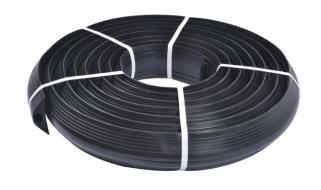

#### **CUSTOM-MADE PACKING**

Designed for international shipping, easy storage and delivery.

| PRODUCTS | TYPES      | OVERALL DIMENSIONS (L*W*H)              | MAX. CABLE DIAMETER                          |
|----------|------------|-----------------------------------------|----------------------------------------------|
|          | 1 channel  | 10 m x 100 mm x 30 mm (33' x 4" x 1.2") | Ø 20 mm (Ø 0.8")                             |
|          | 3 channels | 4 m x 160 mm x 50 mm (13' x 6" x 2")    | 1 x Ø 40 mm (Ø 1.6")<br>2 x Ø 20 mm (Ø 0.8") |