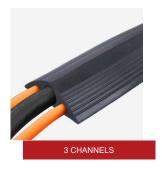

# **FLOOR CORD COVERS**

1 CHANNEL

3 CHANNELS

IMPORTANT: OUR PRODUCTS ARE MADE OF PREMIUM RECYCLED RUBBER WITHOUT ANY TOXIC SMELL.

#### 3 CHANNELS - TOP & BOTTOM SLIT

To install the cable from the top & bottom.