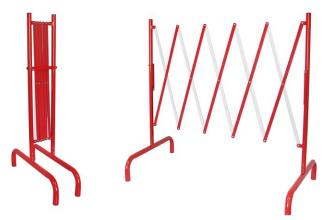

AVAILABLE IN YELLOW & BLACK FOR INDUSTRIAL AREAS Other colours on request.

**INTERLOCKING SYSTEM** For an easy transportation and storage.

**ANTI-SLIP FEET** Improves stability and ensures safety when installed.

| PRODUCT | HEIGHT        | LENGTH                                         | FINISHING TREATMENT    |
|---------|---------------|------------------------------------------------|------------------------|
|         | 1000 mm (39") | Folded: 200 mm (8'')<br>Unfolded: 2850 mm (9') | Anti-UV powder coating |