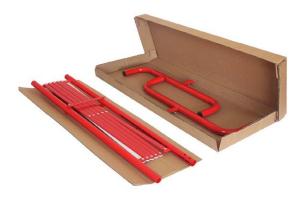

AVAILABLE IN YELLOW & BLACK FOR INDUSTRIAL AREAS Other colours on request.

**INTERLOCKING SYSTEM** For an easy transportation and storage.

**ANTI-SLIP FEET** Improves stability and ensures safety when installed.