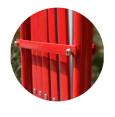

## Advantages +

**SEAMLESS, STRONG WELD** Strong welding to prevent cracks.

**REINFORCED STEEL RIVETS** Ensures optimal durability, even under intensive use.

**ANTI-UV POWDER COATING** Prevents rust and colour fading for long-lasting durability.

AVAILABLE IN YELLOW & BLACK FOR INDUSTRIAL AREAS Other colours on request.

**INTERLOCKING SYSTEM** For an easy transportation and storage.

**ANTI-SLIP FEET** Improves stability and ensures safety when installed.