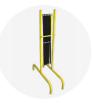

AVAILABLE IN YELLOW & BLACK FOR INDUSTRIAL AREAS Other colours on request.

**INTERLOCKING SYSTEM** For an easy transportation and storage.

**ANTI-SLIP FEET** Improves stability and ensures safety when installed.

| PRODUCT | HEIGHT        | LENGTH                                         | FINISHING TREATMENT    |
|---------|---------------|------------------------------------------------|------------------------|
|         | 1000 mm (39") | Folded: 200 mm (8'')<br>Unfolded: 2850 mm (9') | Anti-UV powder coating |