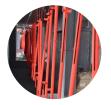

## Advantages +

**SEAMLESS, STRONG WELD** Strong welding to prevent cracks.

**REINFORCED STEEL RIVETS** Ensures optimal durability, even under intensive use.

**ANTI-UV POWDER COATING** Prevents rust and colour fading for long-lasting durability.

AVAILABLE IN YELLOW & BLACK FOR INDUSTRIAL AREAS Other colours on request.

**INTERLOCKING SYSTEM** For an easy transportation and storage.

**ANTI-SLIP FEET** Improves stability and ensures safety when installed.

| PRODUCT | HEIGHT        | LENGTH                                         | FINISHING TREATMENT    |
|---------|---------------|------------------------------------------------|------------------------|
|         | 1000 mm (39") | Folded: 200 mm (8'')<br>Unfolded: 2850 mm (9') | Anti-UV powder coating |