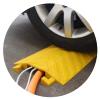

# DROP OVER CABLE PROTECTORS



SMALL



LARGE









## Advantages +



#### **MADE OF POLYURETHANE**

Flexible material that perfectly fits uneven floors.



#### SKIDPROOF SURFACE

Non-slip surface for better grip.



#### **CONVENIENT HANDLE**

Easy to carry and handle.





#### **INTERLOCKING SYSTEM**

Easy to install and use, with no risk of disconnecting during operation.



#### **ANTI-SLIP PADS**

Improves grip on smooth surfaces.



#### **CUSTOM-MADE PACKING**

Designed for international shipping, easy storage and delivery.

| PRODUCTS | TYPES | OVERALL DIMENSIONS (L*W*H)              | CHANNEL DIMENSIONS (W*H)    |
|----------|-------|-----------------------------------------|-----------------------------|
| 4        | Small | 914 x 135 x 22 mm (36" x 5.25" x 0.87") | 40 x 14 mm (1.57" x 0.55")  |
|          | Large | 914 x 280 x 40 mm (36" x 11"