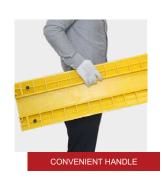

# DROP OVER CABLE PROTECTORS



SMALL



LARGE









## Advantages +



#### **MADE OF POLYURETHANE**

Flexible material that perfectly fits uneven floors.



#### SKIDPROOF SURFACE

Non-slip surface for better grip.



#### **CONVENIENT HANDLE**

Easy to carry and handle.





#### **INTERLOCKING SYSTEM**

Easy to install and use, with no risk of disconnecting during operation.



#### **ANTI-SLIP PADS**

Improves grip on smooth surfaces.



#### **CUSTOM-MADE PACKING**

Designed for international shipping, easy storage and delivery.

| PRODUCTS | TYPES | OVERALL DIMENSIONS (L*W*H)              | CHANNEL DIMENSIONS (W*H)    |
|----------|-------|-----------------------------------------|-----------------------------|
| 4        | Small | 914 x 135 x 22 mm (36" x 5.25" x 0.87") | 40 x 14 mm (1.57" x 0.55")  |
|          | Large | 914 x