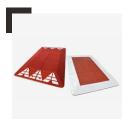

# DROP OVER CABLE PROTECTORS

SMALL

LARGE

#### **MADE OF POLYURETHANE**

Flexible material that perfectly fits uneven floors.

#### SKIDPROOF SURFACE

Non-slip surface for better grip.

#### **CONVENIENT HANDLE**

Easy to carry and handle.

#### **INTERLOCKING SYSTEM**

Easy to install and use, with no risk of disconnecting during operation.

#### **ANTI-SLIP PADS**

Improves grip on smooth surfaces.

#### **CUSTOM-MADE PACKING**

Designed for international shipping, easy storage and delivery.

| PRODUCTS | TYPES | OVERALL DIMENSIONS (L*W*H)              | CHANNEL DIMENSIONS (W*H)    |
|----------|-------|-----------------------------------------|-----------------------------|
| 4        | Small | 914 x 135 x 22 mm (36" x 5.25" x 0.87") | 40 x 14 mm (1.57" x 0.55")  |
|          | Large | 914 x 280 x 40 mm (36" x 11" x 1.57")   | 104 x 30 mm (4.09" x 1.18") |