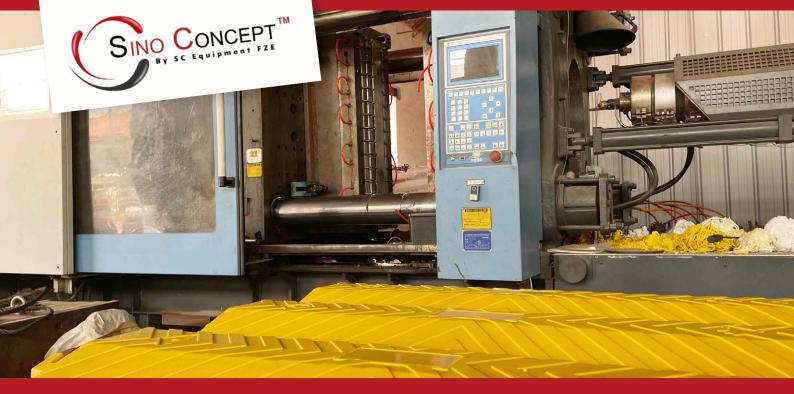

# DROP OVER CABLE PROTECTORS



SMALL



LARGE









## Advantages +



#### **MADE OF POLYURETHANE**

Flexible material that perfectly fits uneven floors.



#### SKIDPROOF SURFACE

Non-slip surface for better grip.



#### **CONVENIENT HANDLE**

Easy to carry and handle.





#### **INTERLOCKING SYSTEM**

Easy to install and use, with no risk of disconnecting during operation.



#### **ANTI-SLIP PADS**

Improves grip on smooth surfaces.



#### **CUSTOM-MADE PACKING**

Designed for international shipping, easy storage and delivery.

| PRODUCTS | TYPES | OVERALL DIMENSIONS (L*W*H)              | CHANNEL DIMENSIONS (W*H)    |
|----------|-------|-----------------------------------------|-----------------------------|
| 4        | Small | 914 x 135 x 22 mm (36" x 5.25" x 0.87") | 40 x