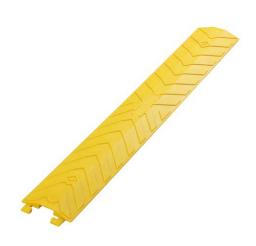

# DROP OVER CABLE PROTECTORS

SMALL

LARGE

#### **CUSTOM-MADE PACKING**

Designed for international shipping, easy storage and delivery.

| PRODUCTS | TYPES | OVERALL DIMENSIONS (L*W*H)              | CHANNEL DIMENSIONS (W*H)    |
|----------|-------|-----------------------------------------|-----------------------------|
| 4        | Small | 914 x 135 x 22 mm (36" x 5.25" x 0.87") | 40 x 14 mm (1.57" x 0.55")  |
|          | Large | 914 x 280 x 40 mm (36" x 11" x 1.57")   | 104 x 30 mm (4.09" x 1.18") |