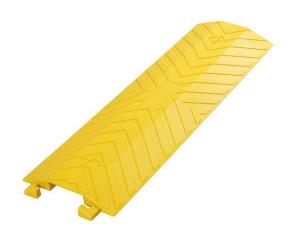

# DROP OVER CABLE PROTECTORS

SMALL

LARGE

#### **INTERLOCKING SYSTEM**

Easy to install and use, with no risk of disconnecting during operation.

#### **CUSTOM-MADE PACKING**

Designed for international shipping, easy storage and delivery.

| PRODUCTS | TYPES | OVERALL DIMENSIONS (L*W*H)              | CHANNEL DIMENSIONS (W*H)    |
|----------|-------|-----------------------------------------|-----------------------------|
| 4        | Small | 914 x 135 x 22 mm (36" x 5.25" x 0.87") | 40 x 14 mm (1.57" x 0.55")  |
|          | Large | 914 x 280 x 40 mm (36" x 11" x 1.57")   | 104 x 30 mm (4.09" x 1.18") |