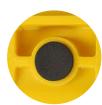

# DROP OVER CABLE PROTECTORS



SMALL



LARGE









## Advantages +



#### **MADE OF POLYURETHANE**

Flexible material that perfectly fits uneven floors.



#### SKIDPROOF SURFACE

Non-slip surface for better grip.



#### **CONVENIENT HANDLE**

Easy to carry and handle.





#### **INTERLOCKING SYSTEM**

Easy to install and use, with no risk of disconnecting during operation.



#### **ANTI-SLIP PADS**

Improves grip on smooth surfaces.



#### **CUSTOM-MADE PACKING**

Designed for international shipping, easy storage and delivery.

| PRODUCTS | TYPES | OVERALL DIMENSIONS (L*W*H)              | CHANNEL DIMENSIONS (W*H)    |
|----------|-------|-----------------------------------------|-----------------------------|
| 4        | Small | 914 x 135 x 22 mm (36" x 5.25" x 0.87") | 40 x 14 mm (1.57" x 0.55")  |
|          | Large | 914 x 280 x 40 mm (36" x 11" x 1.57")   | 104 x 30 mm (4.09" x 1.18") |

### **BEST SELLERS**