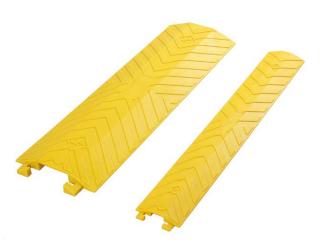

# DROP OVER CABLE PROTECTORS

SMALL

LARGE

#### **INTERLOCKING SYSTEM**

Easy to install and use, with no risk of disconnecting during operation.

#### **CUSTOM-MADE PACKING**

Designed for international shipping, easy storage and delivery.

| PRODUCTS | TYPES | OVERALL DIMENSIONS (L*W*H)              | CHANNEL DIMENSIONS (W*H)    |
|----------|-------|-----------------------------------------|-----------------------------|
| 4        | Small | 914 x 135 x 22 mm (36" x 5.25" x 0.87") | 40 x 14 mm (1.57" x 0.55")  |
|          | Large | 914 x 280 x 40 mm (36" x 11" x 1.57")   | 104 x 30 mm (4.09" x 1.18") |