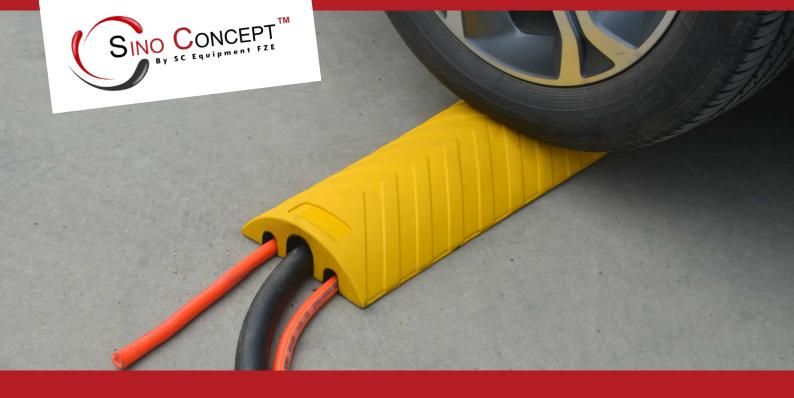

# 1200 MM CABLE RAMPS

IMPORTANT: OUR PRODUCTS ARE MADE OF PREMIUM RECYCLED RUBBER WITHOUT ANY TOXIC SMELL.

#### **SKIDPROOF SURFACE**

Fitted with an anti-slip patterned surface for better grip.

#### **CABLE COVER BASE**

Designed to receive two cables up to  $\varnothing$  20 mm ( $\varnothing$  0.8") and one cable up to  $\varnothing$  40 mm ( $\varnothing$  1.6").