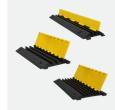

# 1200 MM CABLE RAMPS

IMPORTANT: OUR PRODUCTS ARE MADE OF PREMIUM RECYCLED RUBBER WITHOUT ANY TOXIC SMELL.

#### **CABLE COVER BASE**

Designed to receive two cables up to  $\varnothing$  20 mm ( $\varnothing$  0.8") and one cable up to  $\varnothing$  40 mm ( $\varnothing$  1.6").

#### **CUSTOM-MADE PACKING**

Makes the storage and the delivery to your clients easier.

| PRODUCTS                                                                                                                                                                                                                                                                                                                                                                                                                                                                                                                                                                                                                                                                                                                                                                                                                                                                                                                                                                                                                                                                                                                                                                                                                                                                                                                                                                                                                                                                                                                                                                                                                                                                                                                                                                                                                                                                                                                                                                                                                                                                                                                       | TYPES  | MAXIMUM CABLE DIAMETERS                       | OVERALL DIMENSIONS                                                  |
|--------------------------------------------------------------------------------------------------------------------------------------------------------------------------------------------------------------------------------------------------------------------------------------------------------------------------------------------------------------------------------------------------------------------------------------------------------------------------------------------------------------------------------------------------------------------------------------------------------------------------------------------------------------------------------------------------------------------------------------------------------------------------------------------------------------------------------------------------------------------------------------------------------------------------------------------------------------------------------------------------------------------------------------------------------------------------------------------------------------------------------------------------------------------------------------------------------------------------------------------------------------------------------------------------------------------------------------------------------------------------------------------------------------------------------------------------------------------------------------------------------------------------------------------------------------------------------------------------------------------------------------------------------------------------------------------------------------------------------------------------------------------------------------------------------------------------------------------------------------------------------------------------------------------------------------------------------------------------------------------------------------------------------------------------------------------------------------------------------------------------------|--------|-----------------------------------------------|---------------------------------------------------------------------|
| A Control of the Cont | Yellow | 1 x Ø 42 mm (Ø 1.65")<br>2 x Ø 20 mm (Ø 0.8") | Length: 1200 mm (47")<br>Width: 200 mm (8")<br>Height: 60 mm (2.5") |
|                                                                                                                                                                                                                                                                                                                                                                                                                                                                                                                                                                                                                                                                                                                                                                                                                                                                                                                                                                                                                                                                                                                                                                                                                                                                                                                                                                                                                                                                                                                                                                                                                                                                                                                                                                                                                                                                                                                                                                                                                                                                                                                                | Black  | 1 x Ø 42 mm (Ø 1.65")<br>2 x Ø 20 mm (Ø 0.8") | Length: 1200 mm (47")<br>Width: 200 mm (8")<br>Height: 60 mm (2.5") |