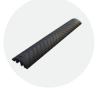

# 1200 MM CABLE RAMPS













IMPORTANT: OUR PRODUCTS ARE MADE OF PREMIUM RECYCLED RUBBER WITHOUT ANY TOXIC SMELL.

## Advantages +



#### **SKIDPROOF SURFACE**

Fitted with an anti-slip patterned surface for better grip.



#### **AVAILABLE IN BLACK**

Other colours on request.





#### **CABLE COVER BASE**

Designed to receive two cables up to  $\varnothing$  20 mm ( $\varnothing$  0.8") and one cable up to  $\varnothing$  40 mm ( $\varnothing$  1.6").



#### **COMPANY NAME OR LOGO**

Can be molded-in for easy identification.



#### **CUSTOM-MADE PACKING**

Makes the storage and the delivery to your clients easier.

| PRODUCTS