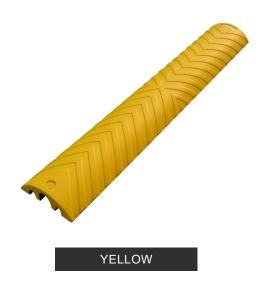

#### **CUSTOM-MADE PACKING**

Makes the storage and the delivery to your clients easier.

| PRODUCTS                                                                                                                                                                                                                                                                                                                                                                                                                                                                                                                                                                                                                                                                                                                                                                                                                                                                                                                                                                                                                                                                                                                                                                                                                                                                                                                                                                                                                                                                                                                                                                                                                                                                                                                                                                                                                                                                                                                                                                                                                                                                                                                       | TYPES  | MAXIMUM CABLE DIAMETERS                       | OVERALL DIMENSIONS                                                  |
|--------------------------------------------------------------------------------------------------------------------------------------------------------------------------------------------------------------------------------------------------------------------------------------------------------------------------------------------------------------------------------------------------------------------------------------------------------------------------------------------------------------------------------------------------------------------------------------------------------------------------------------------------------------------------------------------------------------------------------------------------------------------------------------------------------------------------------------------------------------------------------------------------------------------------------------------------------------------------------------------------------------------------------------------------------------------------------------------------------------------------------------------------------------------------------------------------------------------------------------------------------------------------------------------------------------------------------------------------------------------------------------------------------------------------------------------------------------------------------------------------------------------------------------------------------------------------------------------------------------------------------------------------------------------------------------------------------------------------------------------------------------------------------------------------------------------------------------------------------------------------------------------------------------------------------------------------------------------------------------------------------------------------------------------------------------------------------------------------------------------------------|--------|-----------------------------------------------|---------------------------------------------------------------------|
| A Control of the Cont | Yellow | 1 x Ø 42 mm (Ø 1.65")<br>2 x Ø 20 mm (Ø 0.8") | Length: 1200 mm (47")<br>Width: 200 mm (8")<br>Height: 60 mm (2.5") |
|                                                                                                                                                                                                                                                                                                                                                                                                                                                                                                                                                                                                                                                                                                                                                                                                                                                                                                                                                                                                                                                                                                                                                                                                                                                                                                                                                                                                                                                                                                                                                                                                                                                                                                                                                                                                                                                                                                                                                                                                                                                                                                                                | Black  | 1 x Ø 42 mm (Ø 1.65")<br>2 x Ø 20 mm (Ø 0.8") | Length: 1200 mm (47")<br>Width: 200 mm (8")<br>Height: 60 mm (2.5") |