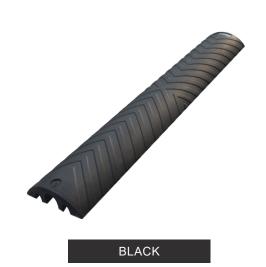

#### **AVAILABLE IN BLACK**

Other colours on request.

#### **CUSTOM-MADE PACKING**

Makes the storage and the delivery to your clients easier.

| PRODUCTS                                                                                                                                                                                                                                                                                                                                                                                                                                                                                                                                                                                                                                                                                                                                                                                                                                                                                                                                                                                                                                                                                                                                                                                                                                                                                                                                                                                                                                                                                                                                                                                                                                                                                                                                                                                                                                                                                                                                                                                                                                                                                                                       | TYPES  | MAXIMUM CABLE DIAMETERS                       | OVERALL DIMENSIONS                                                  |
|--------------------------------------------------------------------------------------------------------------------------------------------------------------------------------------------------------------------------------------------------------------------------------------------------------------------------------------------------------------------------------------------------------------------------------------------------------------------------------------------------------------------------------------------------------------------------------------------------------------------------------------------------------------------------------------------------------------------------------------------------------------------------------------------------------------------------------------------------------------------------------------------------------------------------------------------------------------------------------------------------------------------------------------------------------------------------------------------------------------------------------------------------------------------------------------------------------------------------------------------------------------------------------------------------------------------------------------------------------------------------------------------------------------------------------------------------------------------------------------------------------------------------------------------------------------------------------------------------------------------------------------------------------------------------------------------------------------------------------------------------------------------------------------------------------------------------------------------------------------------------------------------------------------------------------------------------------------------------------------------------------------------------------------------------------------------------------------------------------------------------------|--------|-----------------------------------------------|---------------------------------------------------------------------|
| A Control of the Cont | Yellow | 1 x Ø 42 mm (Ø 1.65")<br>2 x Ø 20 mm (Ø 0.8") | Length: 1200 mm (47")<br>Width: 200 mm (8")<br>Height: 60 mm (2.5") |
|                                                                                                                                                                                                                                                                                                                                                                                                                                                                                                                                                                                                                                                                                                                                                                                                                                                                                                                                                                                                                                                                                                                                                                                                                                                                                                                                                                                                                                                                                                                                                                                                                                                                                                                                                                                                                                                                                                                                                                                                                                                                                                                                | Black  | 1 x Ø 42 mm (Ø 1.65")<br>2 x Ø 20 mm (Ø 0.8") | Length: 1200 mm (47")<br>Width: 200 mm (8")<br>Height: 60 mm (2.5") |