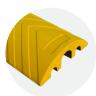

# 1200 MM CABLE RAMPS

IMPORTANT: OUR PRODUCTS ARE MADE OF PREMIUM RECYCLED RUBBER WITHOUT ANY TOXIC SMELL.

#### **SKIDPROOF SURFACE**

Fitted with an anti-slip patterned surface for better grip.

#### **CABLE COVER BASE**

Designed to receive two cables up to  $\varnothing$  20 mm ( $\varnothing$  0.8") and one cable up to  $\varnothing$  40 mm ( $\varnothing$  1.6").