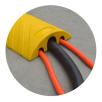

# 1200 MM CABLE RAMPS

IMPORTANT: OUR PRODUCTS ARE MADE OF PREMIUM RECYCLED RUBBER WITHOUT ANY TOXIC SMELL.

#### **SKIDPROOF SURFACE**

Fitted with an anti-slip patterned surface for better grip.

#### **CABLE COVER BASE**

Designed to receive two cables up to  $\varnothing$  20 mm ( $\varnothing$  0.8") and one cable up to  $\varnothing$  40 mm ( $\varnothing$  1.6").