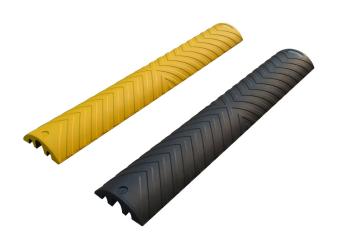

# 1200 MM CABLE RAMPS

IMPORTANT: OUR PRODUCTS ARE MADE OF PREMIUM RECYCLED RUBBER WITHOUT ANY TOXIC SMELL.

#### **AVAILABLE IN BLACK**

Other colours on request.

#### **CABLE COVER BASE**

Designed to receive two cables up to  $\varnothing$  20 mm ( $\varnothing$  0.8") and one cable up to  $\varnothing$  40 mm ( $\varnothing$  1.6").

#### **CUSTOM-MADE PACKING**

Makes the storage and the delivery to your clients easier.

| PRODUCTS                                                                                                                                                                                                                                                                                                                                                                                                                                                                                                                                                                                                                                                                                                                                                                                                                                                                                                                                                                                                                                                                                                                                                                                                                                                                                                                                                                                                                                                                                                                                                                                                                                                                                                                                                                                                                                                                                                                                                                                                                                                                                                                       | TYPES  | MAXIMUM CABLE DIAMETERS                       | OVERALL DIMENSIONS                                                  |
|--------------------------------------------------------------------------------------------------------------------------------------------------------------------------------------------------------------------------------------------------------------------------------------------------------------------------------------------------------------------------------------------------------------------------------------------------------------------------------------------------------------------------------------------------------------------------------------------------------------------------------------------------------------------------------------------------------------------------------------------------------------------------------------------------------------------------------------------------------------------------------------------------------------------------------------------------------------------------------------------------------------------------------------------------------------------------------------------------------------------------------------------------------------------------------------------------------------------------------------------------------------------------------------------------------------------------------------------------------------------------------------------------------------------------------------------------------------------------------------------------------------------------------------------------------------------------------------------------------------------------------------------------------------------------------------------------------------------------------------------------------------------------------------------------------------------------------------------------------------------------------------------------------------------------------------------------------------------------------------------------------------------------------------------------------------------------------------------------------------------------------|--------|-----------------------------------------------|---------------------------------------------------------------------|
| A Control of the Cont | Yellow | 1 x Ø 42 mm (Ø 1.65")<br>2 x Ø 20 mm (Ø 0.8") | Length: 1200 mm (47")<br>Width: 200 mm (8")<br>Height: 60 mm (2.5") |
|                                                                                                                                                                                                                                                                                                                                                                                                                                                                                                                                                                                                                                                                                                                                                                                                                                                                                                                                                                                                                                                                                                                                                                                                                                                                                                                                                                                                                                                                                                                                                                                                                                                                                                                                                                                                                                                                                                                                                                                                                                                                                                                                | Black  | 1 x Ø 42 mm (Ø 1.65")<br>2 x Ø 20 mm (Ø 0.8") | Length: 1200 mm (47")<br>Width: 200 mm (8")<br>Height: 60 mm (2.5") |